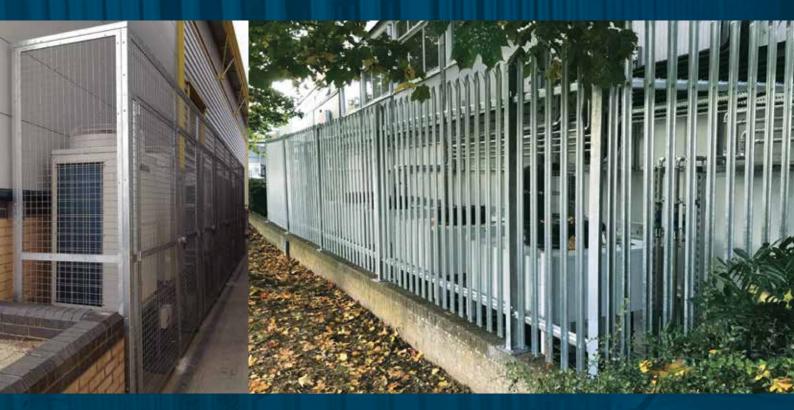

## Bespoke Secure Enclosures

Installation of our bespoke secure enclosures gives peace of mind that the infrastructure is not only secure, but is out of reach of vandals.

All enclosures are constructed of fully galvanised steel providing a long service life, we also install digital pass locks for service access so any authorised engineers can carry out works when required.